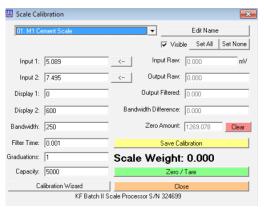

#### Scale Calibration

Precisely calibrate scales at each control station.

Scale Calibration Wizard