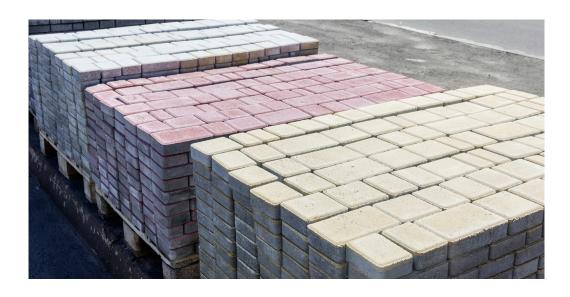

# SUPERIOR BLOCK AND PAVER PRODUCTION

Manufacture high-quality blocks and pavers easily with maximum consistency. Egan Company's *KFBatch concrete automation system* provides control and data processing to automatically supply dry mix concrete for multi-colored block and paver production.

#### **Embedded Color Controls**

Mix design comes embedded with remote just-in-time control of color distribution.

#### **Variegation**

Use multi-color mud feeding controls for precise and repeatable results.

### Repeatable Consistency

All settings for coordinated scaling, mixing, and feeding of multi-colored products are saved in product mix designs to be loaded and reproduced.