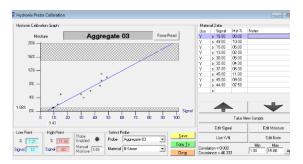

## Hydronix<sup>TM</sup> Probe Management

This embedded feature helps manage calibration and monitoring of microwave moisture sensing probes.

 $Hydronix^{\rm TM}\ Probe\ Calibration$ 