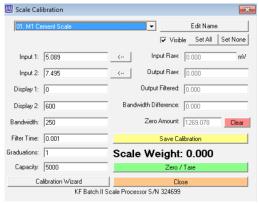

### Hydronix<sup>TM</sup> Probe Management

This embedded feature helps manage calibration and monitoring of microwave moisture sensing probes.

Hydronix<sup>™</sup> Probe Calibration